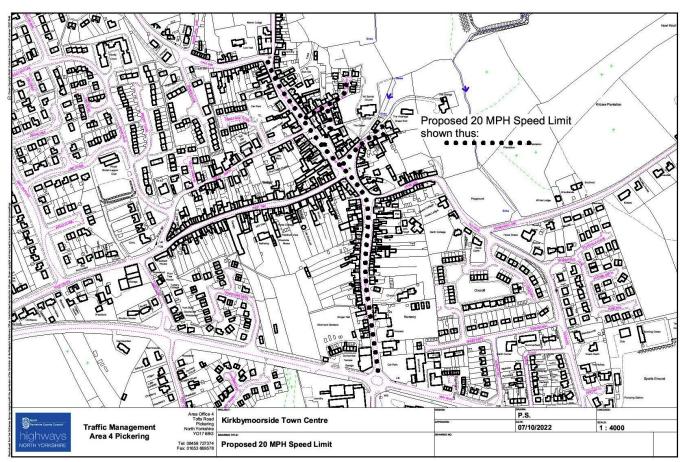

## CONSULTATION: PROPOSED 20 MPH SPEED LIMIT, KIRKBYMOORSIDE TOWN CENTRE

Please find attached a plan showing a proposed 20 MPH speed limit on various streets in Kirkbymoorside town centre.

This area of the town is currently subject to a speed limit of 30 MPH. The entrances to the 20 MPH limit would be signed, together with smaller repeater signs at intervals along the affected roads. To enable the proposal to be progressed I would be grateful to receive your comments in writing within 28 days.